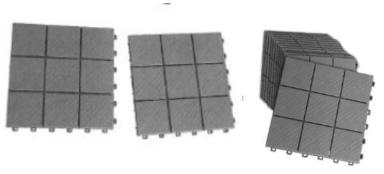

## Assembly:

- Simply snap pavers together to create a strong and durable surface area.
- To remove, carefully unfasten paver at edges and move to the area of your choice.

## **Composition:**

- 100% polypropylene
- Size 30cm x 30cm x 2cm