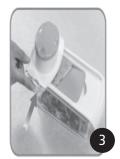

### TO USE CHOPPER/DICER:

- Place the item to be cut in the centre of the cutting blade with a flat side facing down.
- Press down with 2 hands on the surface to chop or slice
- Align cleaning tool with grooves on chopper lid to clean excess food off.