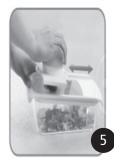

### TO USE MANDOLIN LID:

- Remove chop base from the bowl and place Mandolin lid on serving bowl.
- Insert desired blade into blade holder.
- Press down to fix the blade and remove the blade by pressing underneath with 2 thumbs.
- Lock the food holder on the main unit by pressing the locks on both sides.
- Use the food guide to push food down and hold it in place.
- Slice food easily and safely by pressing down the food guide and sliding the food holder.