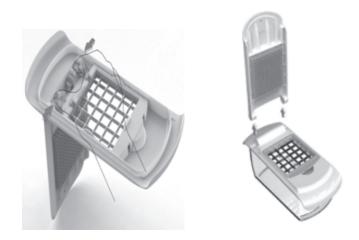

## CAUTION

The blades are extremely sharp, handle with care and keep out of reach of children.

- 1 Fine grater
- 2 Coarse Julienne grater
- 3 Grater
- 4 Slicer
- 5 Fine Julienne grater
- 6 Chopper
- 7 Fine chopper
- 8 Food box unit
- 9 Round food guide
- (pictured in final image)
- 10 Cutting top
- 11 Small cleaning tool

#### Assembly of cutting top:

- To install the cutting top, push the two buttons inward to draw back the pivots and slide the cutting top in from underneath.
- Release buttons to lock in cutting top.
- Push the two buttons inwards to release chop pusher from main unit as shown in images.