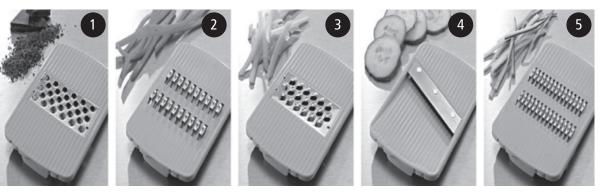

### TO USE MANDOLIN LID:

- Remove chop base from the bowl and place Mandolin lid on serving bowl.
- Insert desired blade into blade holder.
- Press down to fix the blade and remove the blade by pressing underneath with 2 thumbs.
- Lock the food holder on the main unit by pressing the locks on both sides.
- Use the food guide to push food down and hold it in place.
- Slice food easily and safely by pressing down the food guide and sliding the food holder.