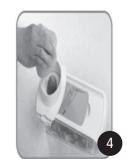

### TO USE MANDOLIN LID:

- Remove chop base from the bowl and place Mandolin lid on serving bowl.
- Insert desired blade into blade holder.
- Press down to fix the blade and remove the blade by pressing underneath with 2 thumbs.
- Lock the food holder on the main unit by pressing the locks on both sides.
- Use the food guide to push food down and hold it in place.
- Slice food easily and safely by pressing down the food guide and sliding the food holder.