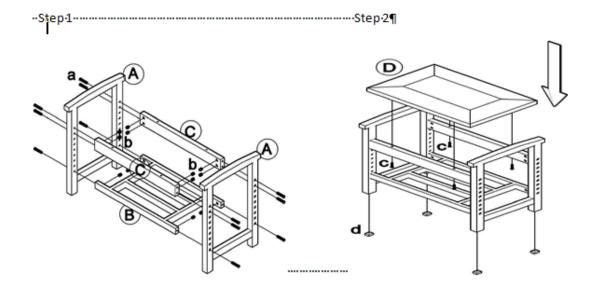

v001: 13/07/16

| Parts:∙¶      |                |                   |        |
|---------------|----------------|-------------------|--------|
|               |                |                   |        |
| A∙X•2¤        | B-X-1¤         | C-X-2¤            | D·X·1¤ |
| 6mmDiax50mmL¤ | 9mmDiax·10mmL¤ | ¶ 3.5mmdiax40mmL¤ | ₩ p    |
| a∙x·12¤       | b·x·12¤        | c·x-4¤            | d·x·4¤ |