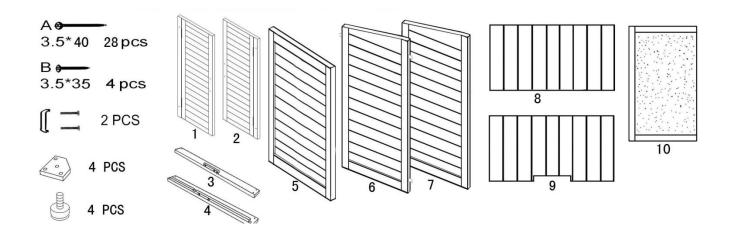

# Wooden Garden Storage Cabinet 10545

## Instructions for Use

Please read and retain these instructions for future reference

v001: 14/10/2016



### Parts:



# Wooden Garden Storage Cabinet 10545

## Instructions for Use

Please read and retain these instructions for future reference

v001: 14/10/2016

## **Assembly Instructions:**

**Step 1: Attach the Side Panels parts** 6 & 7 to the Back Board part 5 by using 6x A Long Screw.

1x Part 5

1x Part 6

1x Part 7

6x Part A





Step 2: Attach the Top Bar Part 3 and the Base Bar Part 4 to the frame by using 8x Part A Long Screw. Next fasten Parts 1 & 2 Left & Right Doors to the frame with 6xPart A Long Screw, ensuring that the slats are facing down.

1x Part 1

1x Part 2

1x Part 3

1x Part 4

14x Part A

# Wooden Garden Storage Cabinet 10545 Instructions for Use

Please read and retain these instructions for future reference

v001: 14/10/2016



**Step 3: Secure the Feet Brackets** Part C to e