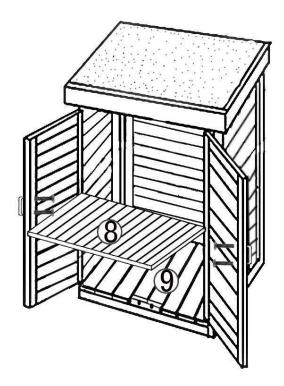

Step 5: Slot the Base Panel Part 9 into the bottom of the frame. Next slot the Middle Shelf in the centre of the frame.

Attach the Handles on to each Door with the screws provided.