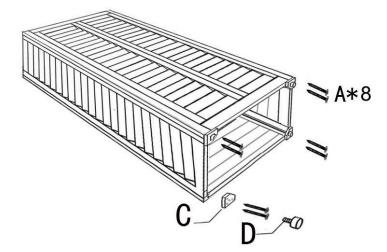

# Wooden Garden Storage Cabinet 10545 Instructions for Use

Please read and retain these instructions for future reference

v001: 14/10/2016

**Step 3: Secure the Feet Brackets** Part C to each corner of the unit using 8x Part A Long Screw.

Screw in the adjustable Feet Part D to the middle of the Foot Bracket Part C.

**Step 4: Place the Top Panel on the** completed frame by using 4x Part B Small Screw.