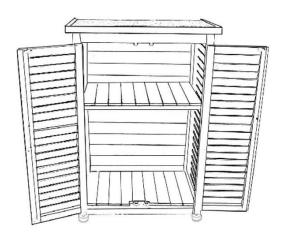

## Instructions for Use

Please read and retain these instructions for future reference

v001: 14/10/2016

Step 6: Place the completed unit in position and adjust the Feet Part D to ensure that the unit is level and stable.