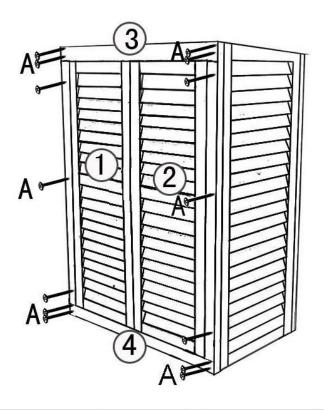

## **Assembly Instructions:**

**Step 1: Attach the Side Panels parts** 6 & 7 to the Back Board part 5 by using 6x A Long Screw.

1x Part 5

1x Part 6

1x Part 7

6x Part A

Step 2: Attach the Top Bar Part 3 and the Base Bar Part 4 to the frame by using 8x Part A Long Screw. Next fasten Parts 1 & 2 Left & Right Doors to the frame with 6xPart A Long Screw, ensuring that the slats are facing down.

1x Part 1

1x Part 2

1x Part 3

1x Part 4

14x Part A