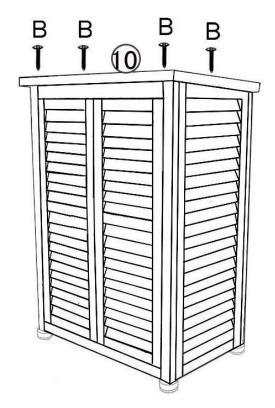

Screw in the adjustable Feet Part D to the middle of the Foot Bracket Part C.

**Step 4: Place the Top Panel on the** completed frame by using 4x Part B Small Screw.