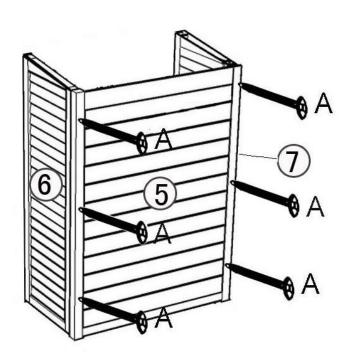

## **Assembly Instructions:**

**Step 1: Attach the Side Panels parts** 6 & 7 to the Back Board part 5 by using 6x A Long Screw.

1x Part 5

1x Part 6

1x Part 7

6x Part A

Step 2: Attach the Top Bar Part 3 and the Base Bar Part 4 to the frame by using 8x Part A Long Screw. Next fasten Parts 1 & 2 Left & Right Doors to the frame with 6xPart A Long Screw, ensuring that the slats are facing down.