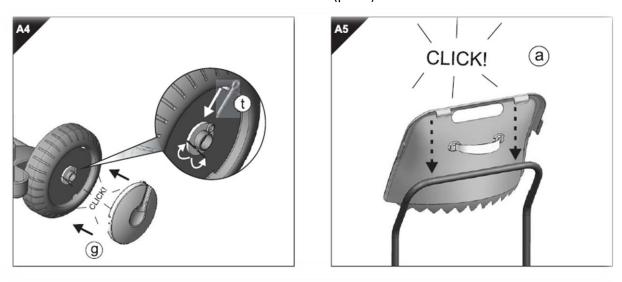

5. Bend the ends of the split pin around the axle, and then place the wheel hub (part g) into the wheel ensuring that this is clicked into place.

6. Attach the hand scoop (part a) to the frame (part b) by pressing down and making sure that the clips are clicked into