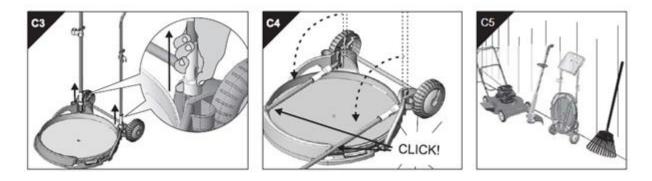

5. Bend the ends of the split pin around the axle, and then place the wheel hub (part g) into the wheel ensuring that this is clicked into place.

6. Attach the hand scoop (part a) to the frame (part b) by pressing down and making sure that the clips are clicked into

### HOW TO STORE

- 1. To collapse the collection bag, undo the hook and loop and the push down on the bag and secure back into place by using the toggles on each side.
- 2. Push down on the clips that are located on the main frame near the wheels and fold flat and make sure this clicks into place.