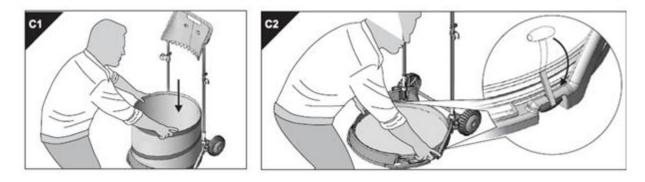

Please read and retain these instructions for future reference

v002:05/12/16/2016

3. Insert the handle poles into the frame base attached to part h and secure using the screws and nuts, parts w and u.

4. Place the wheel part f onto the axle on part h. Slide the washer (part s) over the axle and attach by inserting the split pin (part t) into the hole on the axle.

5. Bend the ends of the split pin around the axle, and then place the wheel hub (part g) into the wheel ensuring that this is clicked into place.

6. Attach the hand scoop (part a) to the frame (part b) by pressing down and making sure that the clips are clicked into