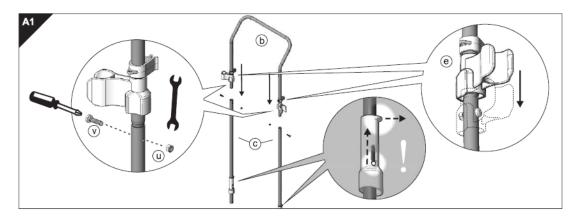

### PARTS

Max. weight: 15kg

ASSEMBLY:

- 1. Attach part b (the top handle) to part c (the lower poles) using the screws and nuts, parts u and v.
- 2. Slide part e (the handle clip) down over the screws that have just been inserted.

Please read and retain these instructions for future reference

v002:05/12/16/2016

3. Insert the handle poles into the frame base attached to part h and secure using the screws and nuts, parts w and u.

4. Place the wheel part f onto the axle on part h. Slide the washer (part s) over the axle and attach by inserting the split pin (part t) into the hole on the axle.