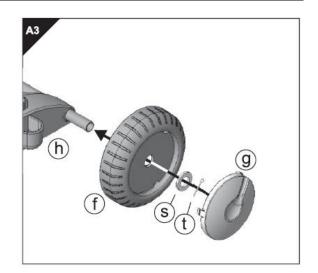

Please read and retain these instructions for future reference

v002:05/12/16/2016

3. Insert the handle poles into the frame base attached to part h and secure using the screws and nuts, parts w and u.

4. Place the wheel part f onto the axle on part h. Slide the washer (part s) over the axle and attach by inserting the split pin (part t) into the hole on the axle.

5. Bend the ends of the split pin around the axle, and then place the wheel hub (part g) into the wheel ensuring that this is clicked into place.

6. Attach the hand scoop (part a) to the frame (part b) by pressing down and making sure that the clips are clicked into