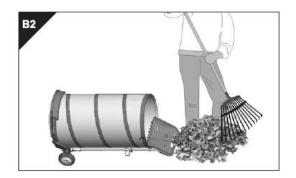

- A8
  - 9. Use the hook and loop on the collection bag and secure round the frame.

Please read and retain these instructions for future reference

v002:05/12/16/2016

HOW TO USE