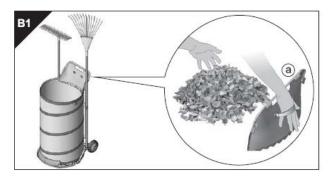

- A8
  - 9. Use the hook and loop on the collection bag and secure round the frame.

Please read and retain these instructions for future reference

v002:05/12/16/2016

HOW TO USE