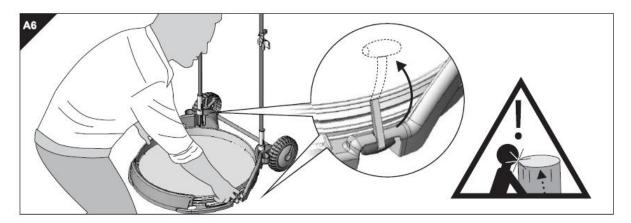

5. Bend the ends of the split pin around the axle, and then place the wheel hub (part g) into the wheel ensuring that this is clicked into place.

6. Attach the hand scoop (part a) to the frame (part b) by pressing down and making sure that the clips are clicked into

Please read and retain these instructions for future reference

v002:05/12/16/2016

7. Expand the collection bag by unclipping the toggle on each side of the bag; be careful as this can expand quickly.

8. When the collection bag is expanded please ensure that this is placed behind the hand scoop.