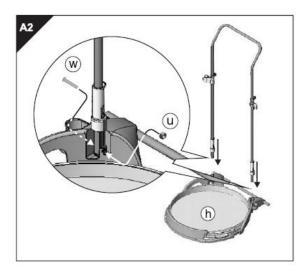

Please read and retain these instructions for future reference

v002:05/12/16/2016

3. Insert the handle poles into the frame base attached to part h and secure using the screws and nuts, parts w and u.

4. Place the wheel part f onto the axle on part h. Slide the washer (part s) over the axle and attach by inserting the split pin (part t) into the hole on the axle.

5. Bend the ends of the split pin around the axle, and then place the wheel hub (part g) into the wheel ensuring that this is clicked into place.

6. Attach the hand scoop (part a) to the frame (part b) by pressing down and making sure that the clips are clicked into