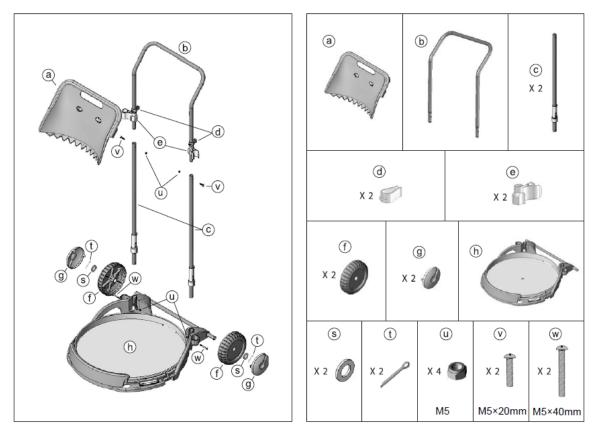

### PARTS

Max. weight: 15kg

ASSEMBLY:

- 1. Attach part b (the top handle) to part c (the lower poles) using the screws and nuts, parts u and v.
- 2. Slide part e (the handle clip) down over the screws that have just been inserted.

Please read and retain these instructions for future reference

v002:05/12/16/2016

3. Insert the handle poles into the frame base attached to part h and secure using the screws and nuts, parts w and u.

4. Place the wheel part f onto the axle on part h. Slide the washer (part s) over the axle and attach by inserting the split pin (part t) into the hole on the axle.

5. Bend the ends of the split pin around the axle, and then place the wheel hub (part g) into the wheel ensuring that this is clicked into place.

6. Attach the hand scoop (part a) to the frame (part b) by pressing down and making sure that the clips are clicked into