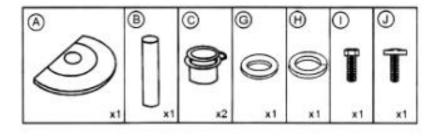

# Instructions for Use

Please read and retain these instructions for future reference

v001: 17/10/16

Parts:

**Assembly Instructions:** 

- 1. Carefully turn the Base Part A on its side.
- 2. Attach the Pole Stand Part B by using the Nuts and Bolts Parts G, H and I.
- 3. Screw Part J into place.
- 4. Select the insert you require for your Parasol diameter Part C.