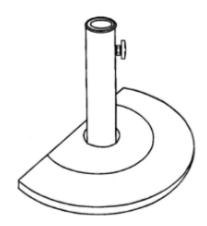

## Half Parasol Base 10548

# Instructions for Use

Please read and retain these instructions for future reference

v001: 17/10/16

Parts:

**Assembly Instructions:** 

- 1. Carefully turn the Base Part A on its side.
- 2. Attach the Pole Stand Part B by using the Nuts and Bolts Parts G, H and I.
- 3. Screw Part J into place.
- 4. Select the insert you require for your Parasol diameter Part C.