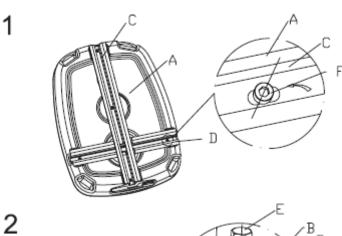

|   | PARTS LIST | QTY. |
|---|------------|------|
| Α |            | 1    |
| В |            | 1    |
| С |            | 1    |
| D |            | 1    |
| Ε | 9          | 4    |
| F | <b>O</b>   | 5    |
| G | 0          | 4    |
| Н |            | 1    |
| I |            | 1    |

## **ASSEMBLY:**

- Assemble as shown in the photos above.
- Fill with water or sand for stability.
- Ensure the rear plastic screw on plug is tight to prevent leakage.