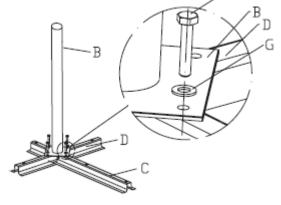

|   | PARTS LIST | QTY. |
|---|------------|------|
| Α |            | 1    |
| В |            | 1    |
| С |            | 1    |
| D |            | 1    |
| Ε | 9          | 4    |
| F | <b>O</b>   | 5    |
| G | 0          | 4    |
| Н |            | 1    |
| I |            | 1    |

## **ASSEMBLY:**

- Assemble as shown in the photos above.
- Fill with water or sand for stability.
- Ensure the rear plastic screw on plug is tight to prevent leakage.