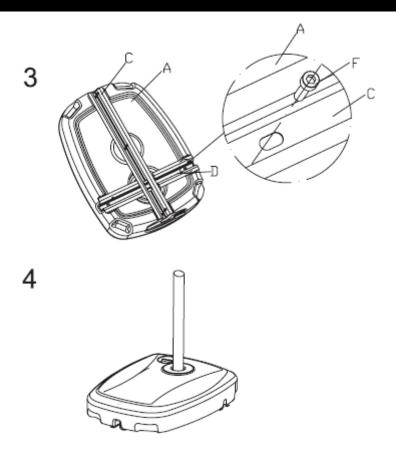

## **ASSEMBLY:**

- Assemble as shown in the photos above.
- Fill with water or sand for stability.
- Ensure the rear plastic screw on plug is tight to prevent leakage.