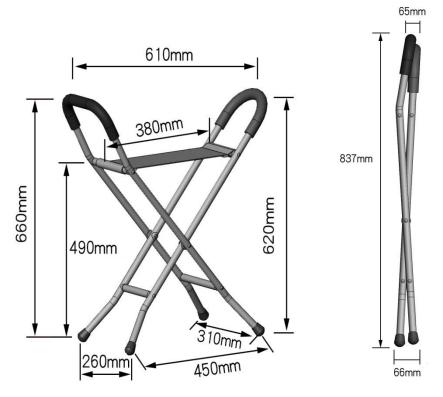

## Folding Cane Seat

10567

Please read and retain these instructions for future reference

v001:06/10/16

**Technical Specification:** 

- ♦ Max loading: 115Kg
- ♦ Measurements: