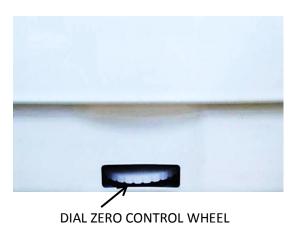

## **USER INSTRUCTIONS:**

- Please ensure that the needle is exactly pointing at zero on the dial to avoid a false reading.
- To adjust the needle, use the adjusting wheel on the front of the scale.
- Maximum Weight: 135KG (21ST)
- Use only on a level floor surface.
- For most accurate results, use at a similar time of day and with all garments and footwear removed.
- Stand gently; display will vary if you move.
- Adjust the Dial to zero by rotating the dial zero control wheel clockwise or anticlockwise as necessary before each use.