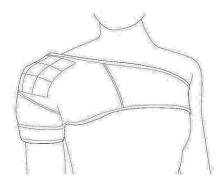

### **USER INSTRUCTIONS :**

The Magnetic Shoulder Strap can help ease discomfort in the shoulder by holding the shoulder with firm targeted compression to alleviate inflammation and swelling. The polychloropene fabric can improve circulation retaining your body's heat to keep the shoulder warm. The magnetic shoulder strap support is embedded with 18x800 gauss magnets. It can be worn on either shoulder and is easily adjustable with hook and loop system. Fits most sizes and can be worn under or over clothes.

Adjust hook and loop on small strap under arm.

Adjust hook and loop strap across chest and back.