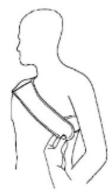

### **USER INSTRUCTIONS :**

The Magnetic Shoulder Strap can help ease discomfort in the shoulder by holding the shoulder with firm targeted compression to alleviate inflammation and swelling. The polychloropene fabric can improve circulation retaining your body's heat to keep the shoulder warm. The magnetic shoulder strap support is embedded with 18x800 gauss magnets. It can be worn on either shoulder and is easily adjustable with hook and loop system. Fits most sizes and can be worn under or over clothes.

Adjust hook and loop on small strap under arm.

Adjust hook and loop strap across chest and back.