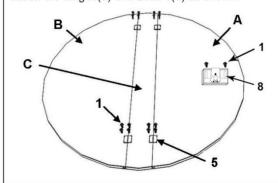

#### Step 1

Lay the Top parts (A), (B), and (C) upside down on a clean, soft surface. Use the Wood Screws (1) to attach the hinges(5) and Lock-1(8) as shown.

#### Step 2

Use two Short Machine Screws (2) to attach the Top Brace (D) to the Top Centre (C). Use Wood screws (1) to attach the Lock-2 (9)