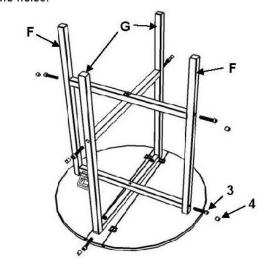

## Step 4

Use Long Machine Screws (3) to attach the Lower Brace (E) to Legs (G) and (F). Be sure the Lower Brace is oriented as shown.

Be sure all Screws are tight, and insert Caps (4) in the holes.