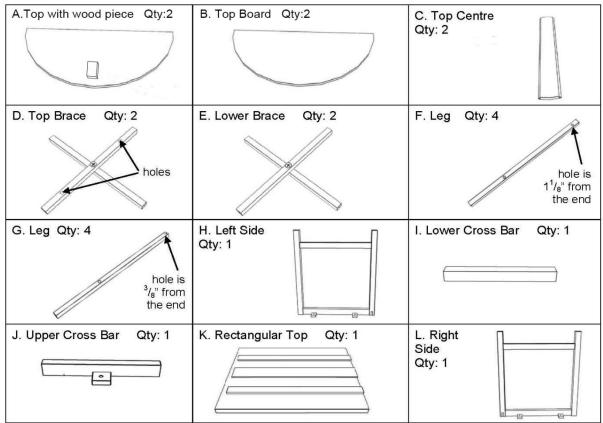

## Parts List:

#### Step 1

Lay the Top parts (A), (B), and (C) upside down on a clean, soft surface. Use the Wood Screws (1) to attach the hinges(5) and Lock-1(8) as shown.

#### Step 2

Use two Short Machine Screws (2) to attach the Top Brace (D) to the Top Centre (C). Use Wood screws (1) to attach the Lock-2 (9)

## Step 3

Use Long Machine Screws (3) to attach Legs (G) to the fixed part of the Top Brace and Legs (F) to the moving part of the Top Brace.

## Step 4

Use Long Machine Screws (3) to attach the Lower Brace (E) to Legs (G) and (F). Be sure the Lower Brace is oriented as shown.

Be sure all Screws are tight, and insert Caps (4) in the holes.