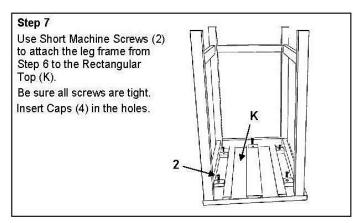

## Step 4

Use Long Machine Screws (3) to attach the Lower Brace (E) to Legs (G) and (F). Be sure the Lower Brace is oriented as shown.

Be sure all Screws are tight, and insert Caps (4) in the holes.