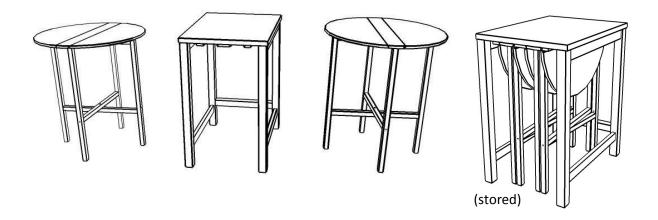

# Set of 3 Nested Tables 10576

#### **CAUTIONS:**

- Adult assembly required. Additional tools required: Phillips screwdriver.
- There are EVA pads included to affix to the bottom of the legs, to help keep the tables from scratching the floor.
- Do not place directly in front of or near sources of heat.
- Periodically check that all fixings are secure and tighten if necessary.
- Do not sit on the table top.
- Do not place hot items directly on the table surface, use coasters to avoid staining.
- Max weight: 10 kg.
- For storage, the two round tables can fold down to store inside the rectangular table