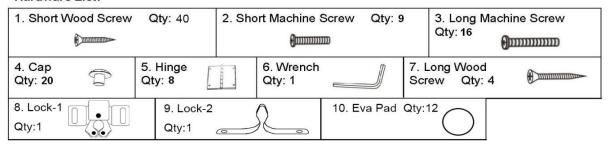

#### Hardware List:

#### Step 1

Lay the Top parts (A), (B), and (C) upside down on a clean, soft surface. Use the Wood Screws (1) to attach the hinges(5) and Lock-1(8) as shown.

#### Step 2

Use two Short Machine Screws (2) to attach the Top Brace (D) to the Top Centre (C). Use Wood screws (1) to attach the Lock-2 (9)

## Step 3

Use Long Machine Screws (3) to attach Legs (G) to the fixed part of the Top Brace and Legs (F) to the moving part of the Top Brace.

## Step 4

Use Long Machine Screws (3) to attach the Lower Brace (E) to Legs (G) and (F). Be sure the Lower Brace is oriented as shown.

Be sure all Screws are tight, and insert Caps (4) in the holes.

#### **CAUTIONS:**

- Adult assembly required. Additional tools required: Phillips screwdriver.
- There are EVA pads included to affix to the bottom of the legs, to help keep the tables from scratching the floor.
- Do not place directly in front of or near sources of heat.
- Periodically check that all fixings are secure and tighten if necessary.
- Do not sit on the table top.
- Do not place hot items directly on the table surface, use coasters to avoid staining.
- Max weight: 10 kg.
- For storage, the two round tables can fold down to store inside the rectangular table