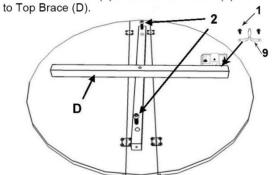

#### Step 2

Use two Short Machine Screws (2) to attach the Top Brace (D) to the Top Centre (C). Use Wood screws (1) to attach the Lock-2 (9)