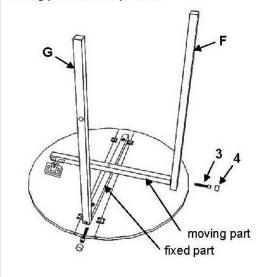

## Step 3

Use Long Machine Screws (3) to attach Legs (G) to the fixed part of the Top Brace and Legs (F) to the moving part of the Top Brace.