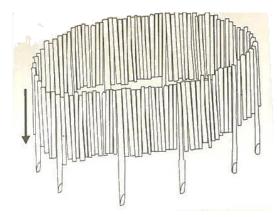

Set consists of 8 elements. Flexibly adjustable e.g. for rounded corner pieces or oval flower beds.

The natural fence for your flower beds. Suitable for neatly separating flower beds from areas of lawn. The bamboo edging harmoniously fits into the garden environment and is easily assembled: Just push the ends of the elements close together and position into the ground with the tapered ends first. The long bamboo sticks guarantee a firm hold.