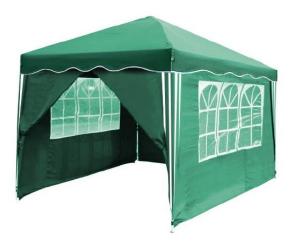

# Side Walls 10600 For 3x3m Gazebo <u>UV 50+ 10599</u>

### PARTS:

4 pieces of panel including 2 side walls with 3 church windows, 1 sidewall with zipper To fit 3x3m Gazebo UV 50+ (not included) (Item Code 10599)