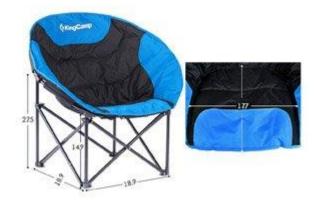

v001: 31/10/16

Fabric: Polyester Oxford Material

Frame: Steel Tubes Weight Capacity: 100kgs

It conveniently folds up and slides into a carry bag for storage and easy transportation with a handy shoulder strap.