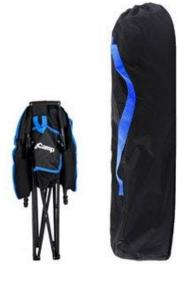

v001: 31/10/16

Fabric: Polyester Oxford Material

Frame: Steel Tubes Weight Capacity: 100kgs

It conveniently folds up and slides into a carry bag for storage and easy transportation with a handy shoulder strap.