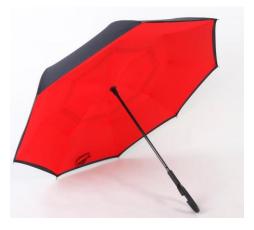

#### Introduction:

Handy Brolly lets you get in and out of your house and car without getting wet. It is easy to use and much more practical than conventional umbrellas. Push button on the handle to open the umbrella, slide down to close. The umbrella can be turned upside down, and inside out. It makes a waterproof cone when closed.

### Specification:

Material : fibre umbrella frame, 190T polyester, rubber and plastic handle. Size: 80cm length. Waterproof. Wind proof.