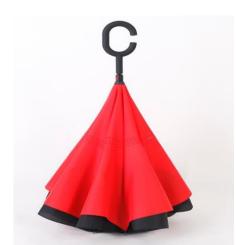

#### Introduction:

Handy Brolly lets you get in and out of your house and car without getting wet. It is easy to use and much more practical than conventional umbrellas. Push button on the handle to open the umbrella, slide down to close. The umbrella can be turned upside down, and inside out. It makes a waterproof cone when closed.

### Specification:

Material : fibre umbrella frame, 190T polyester, rubber and plastic handle. Size: 80cm length. Waterproof. Wind proof.