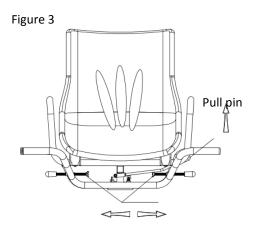

The seat can be swivelled in directions of the arrows as shown in Figure 4. Release pull pin (Figure 2), then lift up the adjustment handle, to swivel.

Figure 2

Adjustment screw

\*Calls cost 7 pence per minute plus your telephone company's network access charge

Adjust the adjustment screw as shown in the arrow direction and fix it on the bath tub before use.

Figure 4

Head Office, 11 Bridge Street Bishop's Stortford CM23 2JU Tel: 0844 482 4400 Fax: 01279 75659 www.coopersofstortford.co.ul