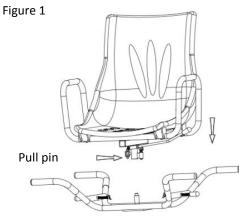

#### **INSTALLATION INSTRUCTIONS:**

Insert seat on frame following direction as shown in Figure 1, fix seat and frame on the edge of the bath tub. Pull pin must be put in position hole to lock seat in position.