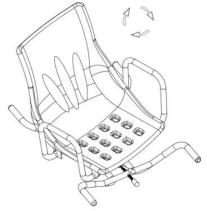

#### **INSTALLATION INSTRUCTIONS:**

Insert seat on frame following direction as shown in Figure 1, fix seat and frame on the edge of the bath tub. Pull pin must be put in position hole to lock seat in position.

The seat can be swivelled in directions of the arrows as shown in Figure 4. Release pull pin (Figure 2), then lift up the adjustment handle, to swivel.

Figure 2

Adjustment screw

\*Calls cost 7 pence per minute plus your telephone company's network access charge

Adjust the adjustment screw as shown in the arrow direction and fix it on the bath tub before use.

Figure 4

Head Office, 11 Bridge Street Bishop's Stortford CM23 2JU Tel: 0844 482 4400 Fax: 01279 75659 www.coopersofstortford.co.ul