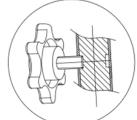

The seat can be swivelled in directions of the arrows as shown in Figure 4. Release pull pin (Figure 2), then lift up the adjustment handle, to swivel.

Figure 2

Adjustment screw

\*Calls cost 7 pence per minute plus your telephone company's network access charge