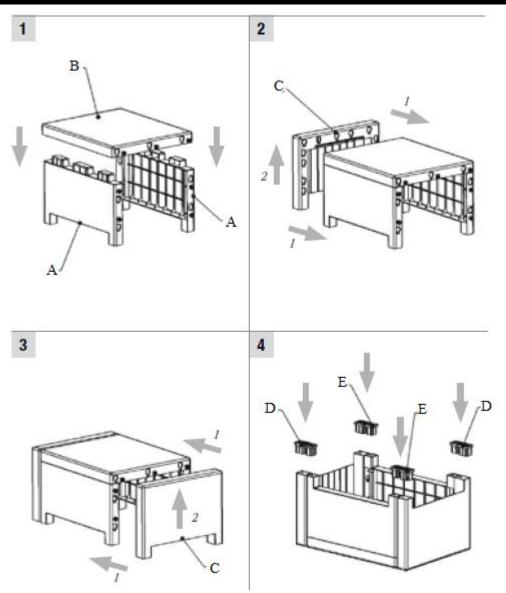

## ASSEMBLY:

Head Office, 11 Bridge Street, Bishop's Stortford CM23 2JU Tel: 0844 482 4400\* Fax: 01279 756595 www.coopersofstortford.co.uk

\*Calls cost 7 pence per minute plus your telephone company's network access charge.

Not designed for sitting on.

Peg and slot assembly. No tools required.

**PARTS:** 

Head Office, 11 Bridge Street, Bishop's Stortford CM23 2JU Tel: 0844 482 4400\* Fax: 01279 756595 www.coopersofstortford.co.uk