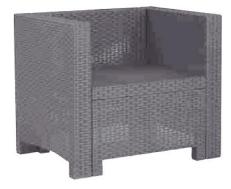

#### Armchair

Size:74cm x 57cm x 64cmWeight:9kgMaterial:Polypropylene-CaC03

Peg and slot assembly. No tools required.