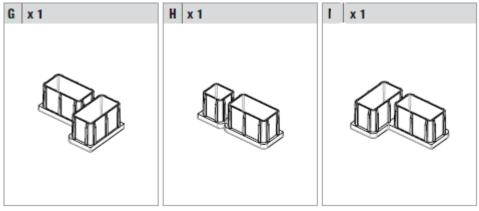

structions for Use

v001: 06/03/17

### **USER INSTRUCTIONS:**

#### Armchair

Size:74cm x 57cm x 64cmWeight:9kgMaterial:Polypropylene-CaC03

Peg and slot assembly. No tools required.



#### WARNING:

• Ensure pegs are properly inserted and seated. Tap firmly into position. Do not use a hammer or force parts together.

Head Office, 11 Bridge Street Bishop's Stortford CM23 2JU Tel: 0844 482 4400' Fax: 01279 756595

www.coopersofstortford.co.

ORTFORD

• Use on a flat surface.

\*Calls cost 7 pence per minute plus your telephone company's network access charge

• Take care when opening or folding up: risk of finger entrapment.

### PARTS:



# Alabama Garden Table and Chair Set

# Instructions for Use

Please read and retain these instructions for future reference

## 10789

v001:06/03/17



## ASSEMBLY:



Head Office, 11 Bridge Street, Bishop's Stortford CM23 2JU Tel: 0844 482 4400\* Fax: 01279 756595 www.coopersofstortford.co.uk



\*Calls cost 7 pence per minute plus your telephone company's network access charge.

# Alabama Garden Table

and Chair Set

10789

# Instructions for Use

v001: 06/03/17

Please read and retain these instructions for future reference

### Table

Size:70cm x 49cm x 37cmWeight:5kgMaterial:Polypropylene-CaC03

### WARNING:

- Ensure pegs are properly inserted and seated. Tap firmly into position. Do not use a hammer or force parts together.
- Use on a flat surface.
- Take care when opening or folding up: risk of finger entrapment.



Not designed for sitting on.

Peg and slot assembly. No tools required.

**PARTS:** 



Head Office, 11 Bridge Str