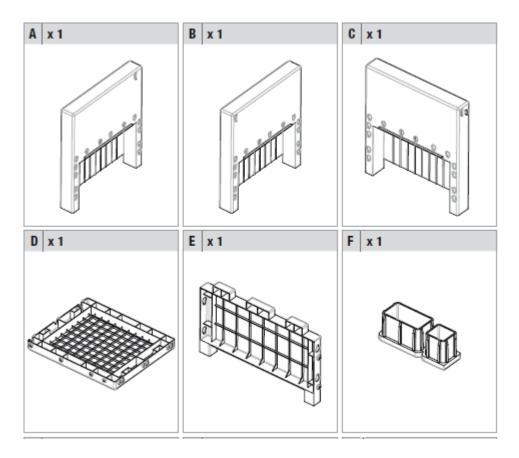

# Alabama Garden Table

and Chair Set Please read and retain these instructions for future reference

10789

## Instructions for Use

v001: 06/03/17

### **USER INSTRUCTIONS:**

#### Armchair

Size:74cm x 57cm x 64cmWeight:9kgMaterial:Polypropylene-CaC03

Peg and slot assembly. No tools required.



#### WARNING:

• Ensure pegs are properly inserted and seated. Tap firmly into position. Do not use a hammer or force parts together.

Head Office, 11 Bridge Street Bishop's Stortford CM23 2JU Tel: 0844 482 4400' Fax: 01279 756595

www.coopersofstortford.co.

ORTFORD

• Use on a flat surface.

\*Calls cost 7 pence per minute plus your telephone company's network access charge

• Take care when opening or folding up: risk of finger entrapment.

### PARTS:



# Alabama Garden Table and Chair Set

# Instructions for Use

Please read and retain these instructions for future reference

## 10789

v001:06/03/17



## ASSEMBLY:



Head Office, 11 Bridge Street, Bishop's Stortford CM23 2JU Tel: 0844 482 4400\* Fax: 01279 756595 www.coopersofstortford.co.uk



\*Calls cost 7 pence per minute plus your telephone company's network access charge.

# Alabama Garden Table

and Chair Set

10789

# Instructions for Use

v001: 06/03/17

Please read and retain these instructions for future reference

### Table

Size:70cm x 49cm x 37cmWeight:5kgMaterial:Polypropylene-CaC03

### WARNING:

- Ensure pegs are properly inserted and seated. Tap firmly into position. Do not use a hammer or force parts together.
- Use on a flat surface.
- Take care when opening or fol