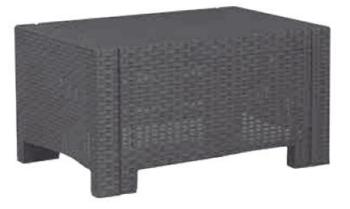

### PARTS:

### Table

Size:70cm x 49cm x 37cmWeight:5kgMaterial:Polypropylene-CaC03

Not designed for sitting on.

Peg and slot assembly. No tools required.

**PARTS:** 

Head Office, 11 Bridge Street, Bishop's Stortford CM23 2JU Tel: 0844 482 4400\* Fax: 01279 756595 www.coopersofstortford.co.uk