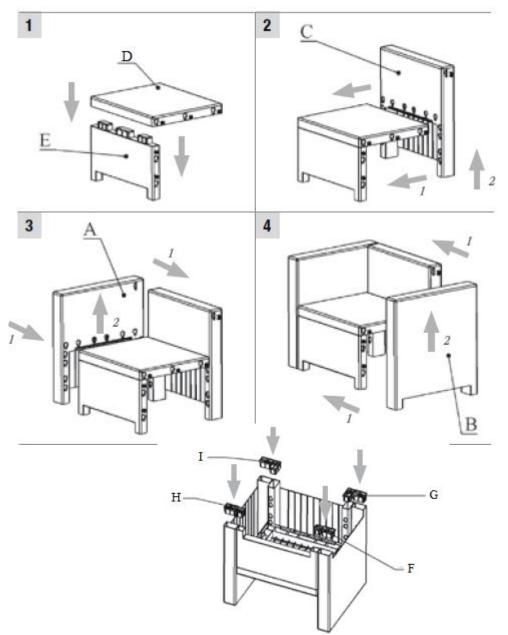

## ASSEMBLY:

Head Office, 11 Bridge Street, Bishop's Stortford CM23 2JU Tel: 0844 482 4400\* Fax: 01279 756595 www.coopersofstortford.co.uk

\*Calls cost 7 pence per minute plus your telephone company's network access charge.