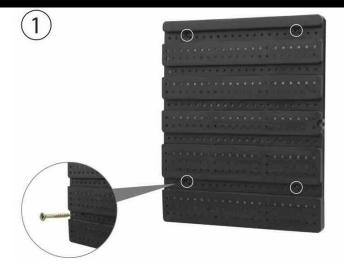

#### **CUSTOMER NOTICE**

THIS PRODUCT IS DESIGNED FOR DOMESTIC USE ONLY. EACH STORAGE BIN HAS A MAXIMUM WEIGHT LOADING OF 500G. PLEASE ENSURE THE BACK PANELS ARE SECURELY ATTACHED USING SUITABLE WALL FIXINGS DEPENDING ON THE CONSTRUCTION OF THE WALL YOU ARE ADHERING TO.

Wall fixings are not included.