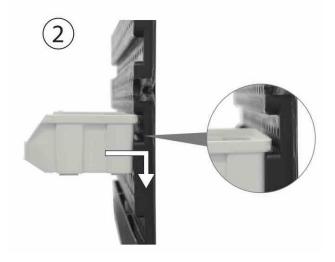

#### **CUSTOMER NOTICE**

THIS PRODUCT IS DESIGNED FOR DOMESTIC USE ONLY. EACH STORAGE BIN HAS A MAXIMUM WEIGHT LOADING OF 500G. PLEASE ENSURE THE BACK PANELS ARE SECURELY ATTACHED USING SUITABLE WALL FIXINGS DEPENDING ON THE CONSTRUCTION OF THE WALL YOU ARE ADHERING TO.