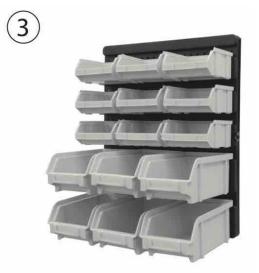

## 15 Bin Tool Storage 10926

#### DIMENSIONS

323mmW x 385mm (H)

#### **CUSTOMER NOTICE**

THIS PRODUCT IS DESIGNED FOR DOMESTIC USE ONLY. EACH STORAGE BIN HAS A MAXIMUM WEIGHT LOADING OF 500G. PLEASE ENSURE THE BACK PANELS ARE SECURELY ATTACHED USING SUITABLE WALL FIXINGS DEPENDING ON THE CONSTRUCTION OF THE WALL YOU ARE ADHERING TO.