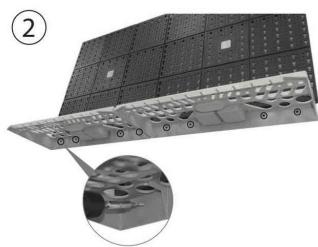

#### **CUSTOMER NOTICE**

THIS PRODUCT IS DESIGNED FOR DOMESTIC USE ONLY. EACH HOOK HAS A MAXIMUM WEIGHT LOADING OF 500G. PLEASE ENSURE THE BACK PANELS ARE SECURELY ATTACHED USING SUITABLE WALL FIXINGS DEPENDING ON THE CONSTRUCTION OF THE WALL YOU ARE ADHERING TO.

Wall fixings are not included.