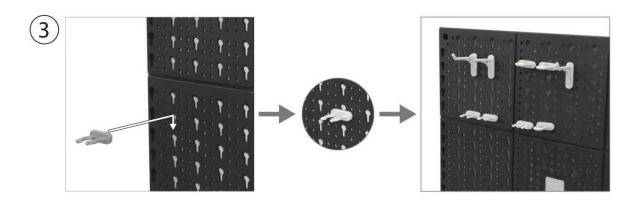

# Tool Rack & Shelf Storage 10927

## Instructions for Use

Please read and retain these instructions for future reference

v001: 25/07/17





### **Panel Dimensions:**

500mm x85mm xH500mm

#### **Rack Dimensions:**

495mm x213mm xH50mm

#### **CUSTOMER NOTICE**

THIS PRODUCT IS DESIGNED FOR DOMESTIC USE ONLY. EACH HOOK HAS A MAXIMUM WEIGHT LOADING OF 500G. PLEASE ENSURE THE BACK PANELS ARE SECURELY ATTACHED USING SUITABLE WALL FIXINGS DEPENDING ON THE CONSTRUCTION OF THE WALL YOU ARE ADHERING TO.

Wall fixings are not included.

## **DISPOSAL**

- Dispose of all packaging, paper, cartons and plastic, plastic bags in accordance with your local recycling regulations.
- At the end of the product's lifespan please dispose of it at an authorised household WEEE waste recycling centre.