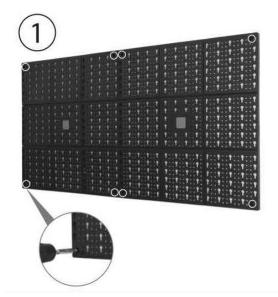

### **Panel Dimensions:**

500mm x85mm xH500mm

#### **Rack Dimensions:**

495mm x213mm xH50mm