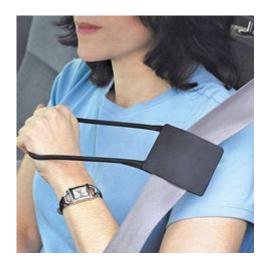

## **FEATURES**

- Get into your car easily, without straining to fasten your seat belt.
- Simply attach the flexible rubber grip to your vehicle's shoulder strap and you can easily pull the belt across your body without straining.
- The Seat Belt Helper snaps on allowing you to quickly grasp and pull your seatbelt safely.
- Great for anyone with arthritis or limited arm mobility.