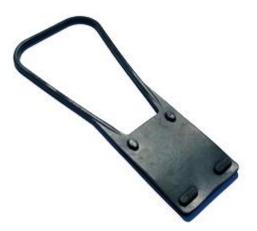

Please read and retain these instructions for future reference

v001: 23/10/17



## **SPECIFICATION**

Material: Rubber

Size: 23cm x10cm x0.5cm

Weight: 40g





## **FEATURES**

- Get into your car easily, without straining to fasten your seat belt.
- Simply attach the flexible rubber grip to your vehicle's shoulder strap and you can easily pull the belt across your body without straining.
- The Seat Belt Helper snaps on allowing you to quickly grasp and pull your seatbelt safely.
- Great for anyone with arthritis or limited arm mobility.

## **DISPOSAL**

- Dispose of all packaging, paper, cartons and plastic, plastic bags in accordance with your local recycling regulations.
- At the end of the product's lifespan please dispose of it at an authorised household waste recycling centre.

Head Office, 11 Bridge Street,
Bishop's Stortford CM23 2JU
Tel: 0844 482 4400\*