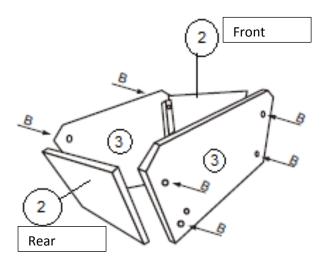

### **IMPORTANT:**

Part no. 2 the parts are NOT identical. The part with pre-drilled holes underneath is the front piece which attaches to part no. 3.

# ASSEMBLY INSTRUCTIONS Step 1

Using bolts part B x4 on each side where shown, connect parts 2 and 3.