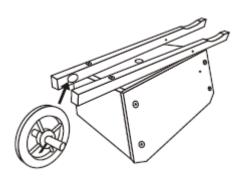

# ASSEMBLY INSTRUCTIONS Step 1

Using bolts part B x4 on each side where shown, connect parts 2 and 3.

### Step 2

Turn upside down and connect part 1 to the assembly using 2x screws A.