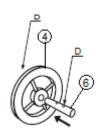

|
| Α  |          | 4    | 3.5x30mm |
| В  |          | 10   | M6x35mm  |
| С  | <u> </u> | 4    | M6x50mm  |
| D  | <u>~</u> | 2    |          |

### **IMPORTANT:**

Part no. 2 the parts are NOT identical. The part with pre-drilled holes underneath is the front piece which attaches to part no. 3.

# ASSEMBLY INSTRUCTIONS Step 1

Using bolts part B x4 on each side where shown, connect parts 2 and 3.





### Step 2

Turn upside down and connect part 1 to the assembly using 2x screws A.



### Wheelbarrow Planter 11022

## Instructions for Use

Please read and retain these instructions for future reference

v001: 13/11/17

**Step 3** Fit parts 5 using 2x bolts C.



**Step 4** Slot in assembled wheel as shown.



### Assemble wheel

Attach 2x parts 6 to the wheel (part 4) using 2x pins D.



### Step 5

Turn right way up. Fit parts 5 to the wheel on either side using 2 x screw A. Fit part 7 to part 5 on either side using screw C and to part 3 using 2x bolts B.



### **DISPOSAL**

- Dispose of all packaging, paper, cartons, plastic and plastic bags in accordance with your local recycling regulations.
- At the end of the product's lifespan please dispose of it at an authorised household WEEE waste recycling centre.