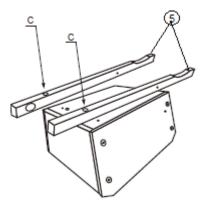

## Instructions for Use

Please read and retain these instructions for future reference

v001: 13/11/17

**Step 3** Fit parts 5 using 2x bolts C.

**Step 4** Slot in assembled wheel as shown.