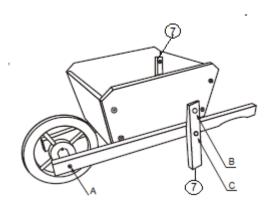

## Instructions for Use

Please read and retain these instructions for future reference

v001: 13/11/17

**Step 3** Fit parts 5 using 2x bolts C.

**Step 4** Slot in assembled wheel as shown.

### Step 5

Turn right way up. Fit parts 5 to the wheel on either side using 2 x screw A. Fit part 7 to part 5 on either side using screw C and to part 3 using 2x bolts B.