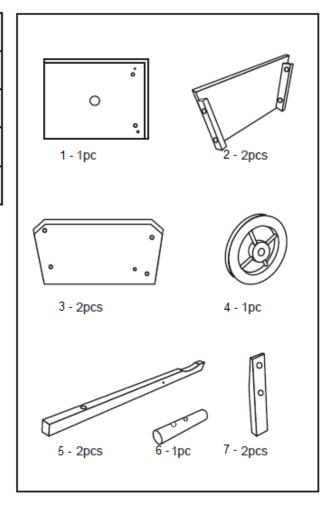

### **Parts**

| NO | STYLE    | Q'TY | SPEC     |
|----|----------|------|----------|
| Α  |          | 4    | 3.5x30mm |
| В  |          | 10   | M6x35mm  |
| С  | <u> </u> | 4    | M6x50mm  |
| D  | <u>~</u> | 2    |          |