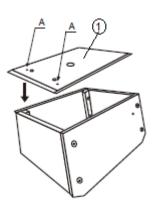

### Step 2

Turn upside down and connect part 1 to the assembly using 2x screws A.