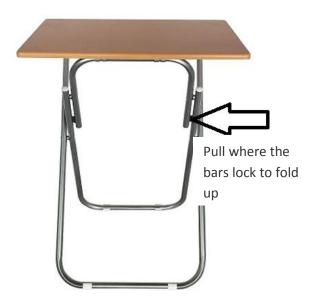

v002: 12/06/20

Please read and retain these instructions for future reference



Material: MDF and metal

Opening size: 40cm x60cm x70.5cm folding size: 83cm x59.5cmx4cm

Max load weight: 50kgs

## **WARNING:**

DO NOT PLACE ANY HEAVY ITEMS ON THE EDGE OF THE TABLE TO AVOID IT TOPPLING OVER.

## **DISPOSAL**

- Coopers of Stortford use recyclable or recycled packaging where possible.
- Please dispose of all packaging, paper, cartons, packaging in accordance with your local recycling regulations.







Plastics, polybags – Contains the following recyclable plastic. (bag)

| Code & Symbol     | LDPE                                                                                                                                        |
|-------------------|---------------------------------------------------------------------------------------------------------------------------------------------|
| Type of Plastic   | Low Density Polyethylene                                                                                                                    |
| Commonly used for | Shopping bags, bread bags, squeezy bottles, stretch/pallet wrap, bubble wrap, multi-pack can holders                                        |
| Notes             | Usually recyclable supermarket deposit points. Ch