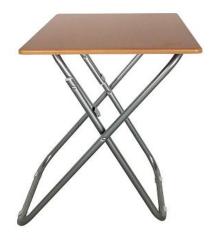

v002: 12/06/20

Please read and retain these instructions for future reference

Material: MDF and metal

Opening size: 40cm x60cm x70.5cm folding size: 83cm x59.5cmx4cm

Max load weight: 50kgs