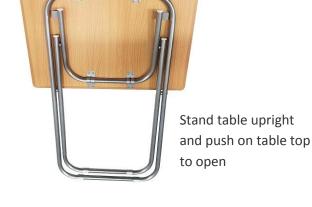

v002: 12/06/20

Please read and retain these instructions for future reference



Material: MDF and metal

Opening size: 40cm x60cm x70.5cm folding size: 83cm x59.5cmx4cm

Max load weight: 50kgs

## **WARNING:**

DO NOT PLACE ANY HEAVY ITEMS ON THE EDGE OF THE TABLE TO AVOID IT TOPPLING OVER.

## **DISPOSAL**

- Coopers of Stortford use recyclable or recycled packaging where possible.
- Please dispose of all packaging, paper, cartons, packaging in accordance with your local recycling regulations.







Plastics, polybags – Contains the following recyclable plastic. (bag)

| Code & Symbol     | LDPE                                                                                                                                        |
|-------------------|---------------------------------------------------------------------------------------------------------------------------------------------|
| Type of Plastic   | Low Density Polyethylene                                                                                                                    |
| Commonly used for | Shopping bags, bread bags, squeezy bottles, stretch/pallet wrap, bubble wrap, multi-pack can holders                                        |
| Notes             | Usually recyclable supermarket deposit points.