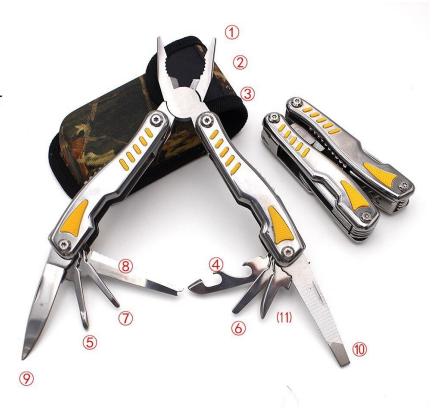

Please read and retain these instructions for future reference

v001: 29/05/18

- 1. Long nose pliers
- 2. Regular pliers
- 3. Wire cutter
- 4. Bottle opener and can opener
- 5. Philips screwdriver
- 6. Slotted screwdriver (large)
- 7. Slotted screwdriver (small)
- 8. Saw
- 9. Knife
- 10. Nail File
- 11. Small Knife